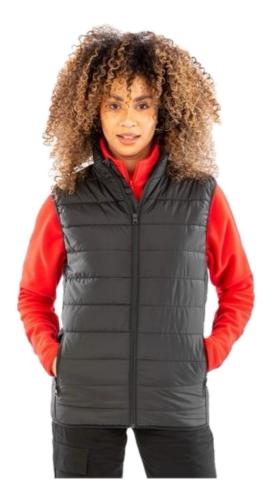

XS (34") S (38") M (41") L(44")XL (47") 2XL (52") 3XL (54")

Colour choices: Navy, Black, Oxford Grey, Natural, Royal, Arctic White, Red, Burgundy, Forest, Orange

Padded Bodywarmer £32.40 inc. VAT (exc. P&P)

Sizes available:

**XS** (35") **S** (38") **M** (41") **L** (44") **XL** (47") **2XL** (50")