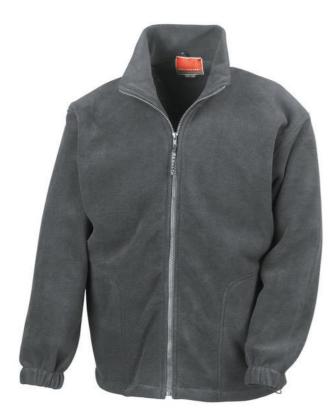

## Sizes available:

XS 34/36" S 36/38" M 38/40" L 42" XL44/46" 2XL 48" 3XL 50/52" 4XL 54"

Colour choices: Black, Bottle Green, Charcoal, Navy, Royal, White

Polartherm - Fleece Jacket. - £31.20

Sizes available:

XS (34") S (38") M (41") L(44")XL (47") 2XL (52") 3XL (54")

Colour choices: Navy, Black, Oxford Grey, Natural, Royal, Arctic White, Red, Burgundy, Forest, Orange

Padded Bodywarmer £32.40 inc. VAT (exc. P&P)