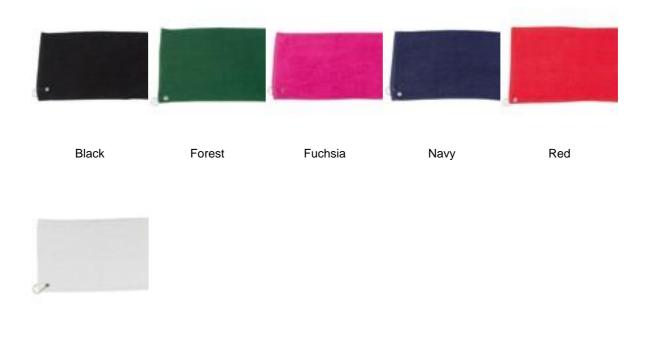

harcoal, Navy, Royal, White



Polartherm - Fleece Jacket. - £31.20

Sizes available:

XS (34") S (38") M (41") L(44")XL (47") 2XL (52") 3XL (54")

Colour choices: Navy, Black, Oxford Grey, Natural, Royal, Arctic White, Red, Burgundy, Forest, Orange



Padded Bodywarmer £32.40 inc. VAT (exc. P&P)

Sizes available:

**XS** (35") **S** (38") **M** (41") **L** (44") **XL** (47") **2XL** (50")

### Luxury bowls towel. £10.80

#### Description

Luxury towel with soft, deep pile and excellent absorbency. Featuring a herringbone border with a convenient grommet and hanging loop. Available in a wide selection of popular colours.

- Luxury towel
- Metal grommet and hook

Fabric Type: 100% Ringspun cotton

Weight: 550gsm Thick pile

Sizes Available: One size (30 x 50cm)

#### **Colours Available**